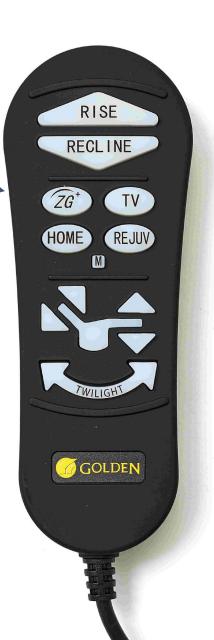

**ZG+** button to move the chair to this ideal ergonomic position taking stress off the joints and muscles allowing your body to enter a state of complete relaxation.

The weightless experience is one-of-a-kind!