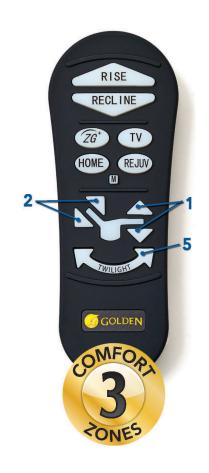

### Introducing Our Exclusive ZG+ Positon!

#### What is the ZG+ position?

The "+" stands for the combination of our patented Twilight Tilt Technology and our patented MaxiComfort® positioning technology, which re-positions the seat as you recline to gently cradle your body into a unique zero gravity position, elevating your experience in a way other recliners can't.

**ZG+** button to move the chair to this ideal ergonomic position taking stress off the joints and muscles allowing your body to enter a state of complete relaxation.

The weightless experience is one-of-a-kind!