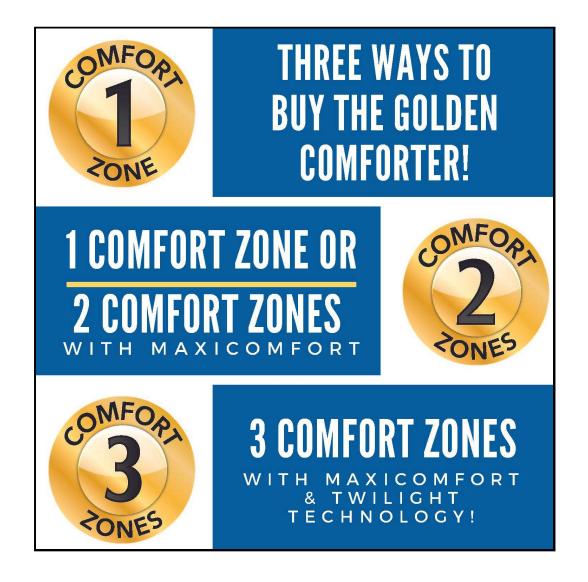

### PR545 Comforter with MaxiComfort & Twilight Technology

**Triple Tag!** 

A New Merchandising Strategy!

#### **PR545 Comforter with MaxiComfort & Twilight Technology**

The **PR545** comes in three sizes to suit everyone's needs – medium, large, and tall.

PR545-LAR

PR545-MED

PR545-TAL