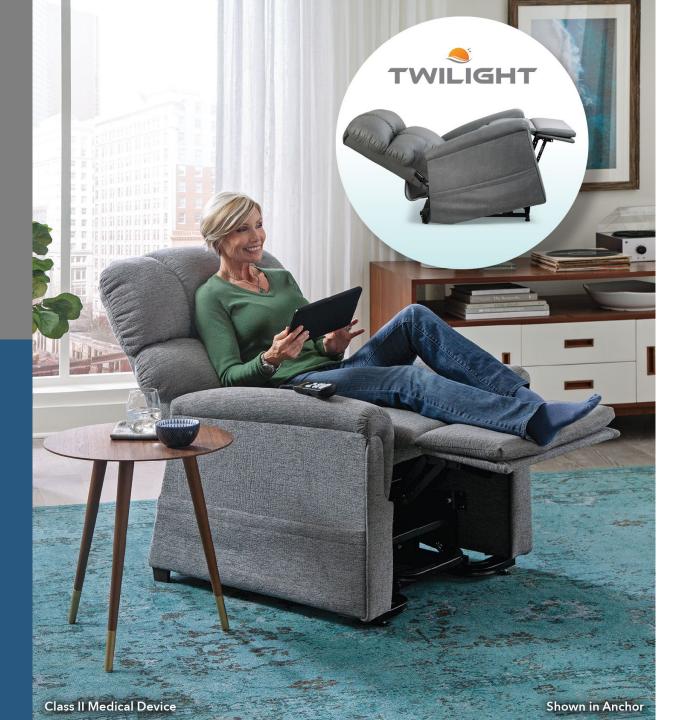

## Introducing Golden's First 3-Zone Power Lift Recliner!

The new **PR545** power lift recliner expands Golden's long-standing, popular Comforter model with MaxiComfort® Positioning and now Twilight Technology.

This luxurious chair offers three Comfort Zones. Zones 1 and 2 work together for individualized positioning of the upper and lower body, along with Comfort Zone 5 to elevate your wellness comfort experience with our patented Twilight Technology.

### PR545 Comforter with MaxiComfort & Twilight Technology

WE PATENTED COMFORT™

#### **PR545 Comforter with MaxiComfort & Twilight Technology**

The **PR545** comes in three sizes to suit everyone's needs – medium, large, and tall.

PR545-LAR

PR545-MED

PR545-TAL