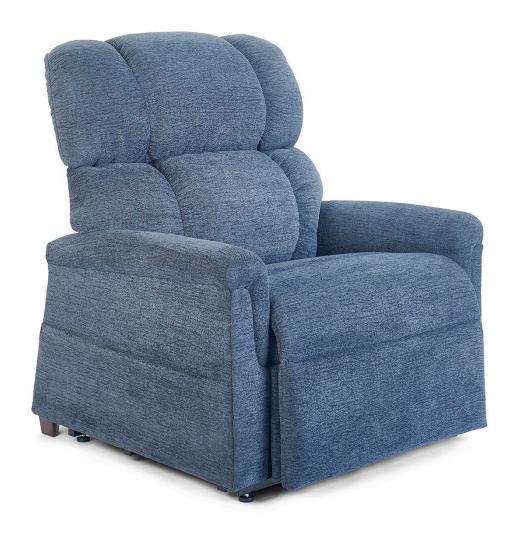

## Introducing Golden's First 3-Zone Power Lift Recliner!

The new **PR545** power lift recliner expands Golden's long-standing, popular Comforter model with MaxiComfort® Positioning and now Twilight Technology.

#### **PR545 Comforter with MaxiComfort & Twilight Technology**

The **PR545** comes in three sizes to suit everyone's needs – medium, large, and tall.

PR545-LAR

PR545-MED

PR545-TAL