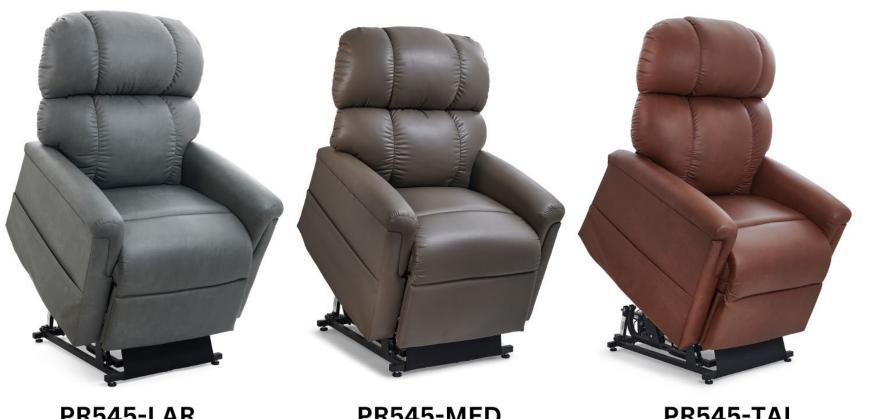

#### **PR545 Comforter with MaxiComfort & Twilight Technology**

The **PR545** comes in three sizes to suit everyone's needs – medium, large, and tall.

PR545-LAR

PR545-MED

PR545-TAL