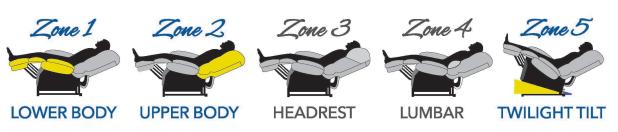

This luxurious chair offers three Comfort Zones. Zones 1 and 2 work together for individualized positioning of the upper and lower body, along with Comfort Zone 5 to elevate your wellness comfort experience with our patented Twilight Technology.